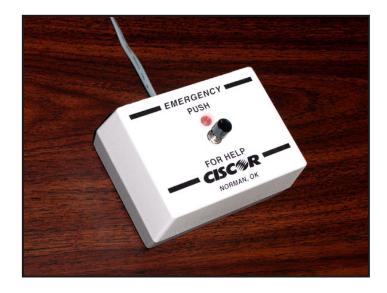

## NS-01 NIGHT STAND AND CALL SWITCH

The NS-01 comes with a 10' cord that plugs into a standard RJ-11 wall jack. The cord may be extended with any standard 4 conductor telephone extension cord. The red LED call assurance light, just above the switch, illuminates when the switch is activated. The portability of the NS-01 makes it a good choice for bedrooms and living rooms because it allows for any arrangement of furniture without compromising access to the call switch.

NS-01 Specifications:

Size: 4" W x 2"H x 3"D

Plug: RJ11

See schematics Switch wiring AC01 (x1) NS01 (1 AC01 & 1 NS01), Switch wiring AC01 (x2) NS01 (2 AC01 & 1 NS01), and Switch wiring AC01 & 2 NS01 (1 AC01 & 2 NS01).